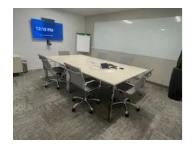

## Furnished Stamford Office Sublease

1010 Washington Boulevard, Stamford, CT, USA

Office for Sublease 5,697 sq ft from April 1, 2024

A 5,697 square foot furnished space on the 8th floor of 1010 Washing Street in Stamford is available for sublease, starting April 1, 2024. The space has 4 executive workstations, 24 typical workstations, 2 conference rooms and 4 quiet rooms. Additionally, the space is allocated 17 self park cards. Furniture, computer monitors, and gym memberships can be included.