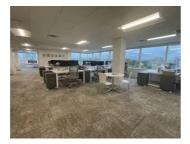

## Furnished Stamford Office Sublease

1010 Washington Boulevard, Stamford, CT, USA

Office for Sublease 5,697 sq ft from April 1, 2024

A 5,697 square foot furnished space on the 8th floor of 1010 Washing Street in Stamford is available for sublease, starting April 1, 2024. The space has 4 executive workstations, 24 typical workstations, 2 conference rooms and 4 quiet rooms. Additionally, the space is allocated 17 self park cards. Furniture, computer monitors, and gym memberships can be included.