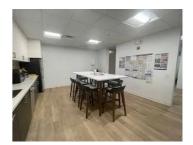

## Furnished Stamford Office Sublease

1010 Washington Boulevard, Stamford, CT, USA

Office for Sublease 5,697 sq ft from April 1, 2024

A 5,697 square foot furnished space on the 8th floor of 1010 Washing Street in Stamford is available for sublease, starting April 1, 2024. The space has 4 executive workstations, 24 typical workstations, 2 conference rooms and 4 quiet rooms. Additionally, the space is allocated 17 self park cards. Furniture, computer monitors, and gym memberships can be included.