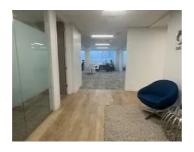

## Furnished Stamford Office Sublease

1010 Washington Boulevard, Stamford, CT, USA

Office for Sublease 5,697 sq ft from April 1, 2024

A 5,697 square foot furnished space on the 8th floor of 1010 Washing Street in Stamford is available for sublease, starting April 1, 2024. The space has 4 executive workstations, 24 typical workstations, 2 conference rooms and 4 quiet rooms. Additionally, the space is allocated 17 self park cards. Furniture, computer monitors, and gym memberships can be included.