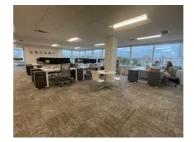

## Furnished Stamford Office Sublease

1010 Washington Boulevard, Stamford, CT, USA

Office for Sublease 5,697 sq ft from April 1, 2024

A 5,697 square foot furnished space on the 8th floor of 1010 Washing Street in Stamford is available for sublease, starting April 1, 2024. The space has 4 executive workstations, 24 typical workstations, 2 conference rooms and 4 quiet rooms. Additionally, the space is allocated 17 self park cards. Furniture, computer monitors, and gym memberships can be included.