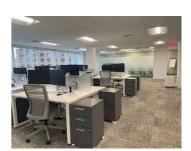

## Furnished Stamford Office Sublease

1010 Washington Boulevard, Stamford, CT, USA

Office for Sublease 5,697 sq ft from April 1, 2024

A 5,697 square foot furnished space on the 8th floor of 1010 Washing Street in Stamford is available for sublease, starting April 1, 2024. The space has 4 executive workstations, 24 typical workstations, 2 conference rooms and 4 quiet rooms. Additionally, the space is allocated 17 self park cards. Furniture, computer monitors, and gym memberships can be included.