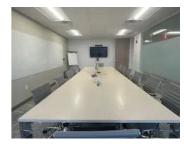

## Furnished Stamford Office Sublease

1010 Washington Boulevard, Stamford, CT, USA

Office for Sublease 5,697 sq ft from April 1, 2024

A 5,697 square foot furnished space on the 8th floor of 1010 Washing Street in Stamford is available for sublease, starting April 1, 2024. The space has 4 executive workstations, 24 typical workstations, 2 conference rooms and 4 quiet rooms. Additionally, the space is allocated 17 self park cards. Furniture, computer monitors, and gym memberships can be included.