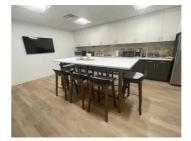

## Furnished Stamford Office Sublease

1010 Washington Boulevard, Stamford, CT, USA

Office for Sublease 5,697 sq ft from April 1, 2024

A 5,697 square foot furnished space on the 8th floor of 1010 Washing Street in Stamford is available for sublease, starting April 1, 2024. The space has 4 executive workstations, 24 typical workstations, 2 conference rooms and 4 quiet rooms. Additionally, the space is allocated 17 self park cards. Furniture, computer monitors, and gym memberships can be included.