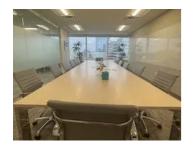

## Furnished Stamford Office Sublease

1010 Washington Boulevard, Stamford, CT, USA

Office for Sublease 5,697 sq ft from April 1, 2024

A 5,697 square foot furnished space on the 8th floor of 1010 Washing Street in Stamford is available for sublease, starting April 1, 2024. The space has 4 executive workstations, 24 typical workstations, 2 conference rooms and 4 quiet rooms. Additionally, the space is allocated 17 self park cards. Furniture, computer monitors, and gym memberships can be included.