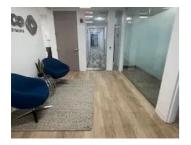

## Furnished Stamford Office Sublease

1010 Washington Boulevard, Stamford, CT, USA

Office for Sublease 5,697 sq ft from April 1, 2024

A 5,697 square foot furnished space on the 8th floor of 1010 Washing Street in Stamford is available for sublease, starting April 1, 2024. The space has 4 executive workstations, 24 typical workstations, 2 conference rooms and 4 quiet rooms. Additionally, the space is allocated 17 self park cards. Furniture, computer monitors, and gym memberships can be included.