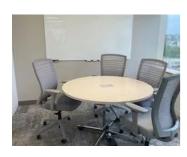

## Furnished Stamford Office Sublease

1010 Washington Boulevard, Stamford, CT, USA

Office for Sublease 5,697 sq ft from April 1, 2024

A 5,697 square foot furnished space on the 8th floor of 1010 Washing Street in Stamford is available for sublease, starting April 1, 2024. The space has 4 executive workstations, 24 typical workstations, 2 conference rooms and 4 quiet rooms. Additionally, the space is allocated 17 self park cards. Furniture, computer monitors, and gym memberships can be included.