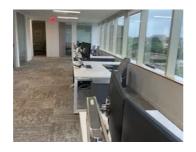

## Furnished Stamford Office Sublease

1010 Washington Boulevard, Stamford, CT, USA

Office for Sublease 5,697 sq ft from April 1, 2024

A 5,697 square foot furnished space on the 8th floor of 1010 Washing Street in Stamford is available for sublease, starting April 1, 2024. The space has 4 executive workstations, 24 typical workstations, 2 conference rooms and 4 quiet rooms. Additionally, the space is allocated 17 self park cards. Furniture, computer monitors, and gym memberships can be included.