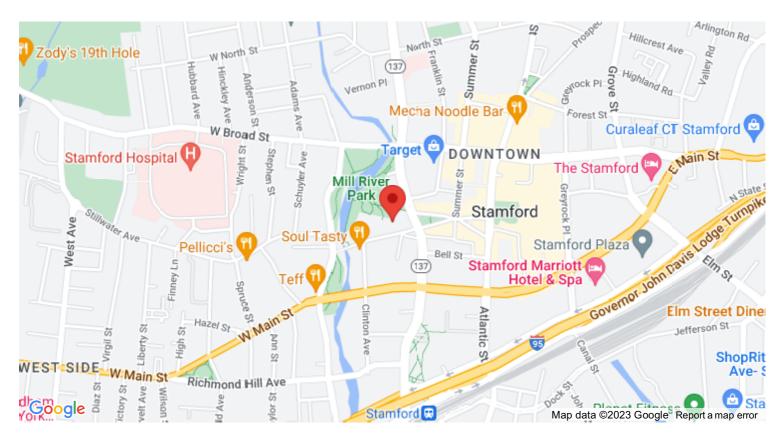

1010 Washington Boulevard is located in Stamford's CBD, has a dedicated shuttle to the Stamford Train Station and is within an easy walk to restaurants, and retail. The building is accessible to tenants 24/7.

## Location

THE INFORMATION ABOVE IS FROM SOURCES WE BELIEVE TO BE RELIABLE. HOWEVER, WE HAVE NOT VERIFIED ITS ACCURACY AND MAKE NO GUARANTEE. WARRANTY OR REPRESENTATION ABOUT IT. IT IS SUBMITTED SUBJECT TO THE POSSIBILITY OF ERRORS, OMISSIONS, CHANGE OF PRICE, RENTAL OR OTHER CONDITIONS, PRIOR SALE, LEASE OR FINANCING, OR WITHDRAWAL WITHOUT NOTICE.