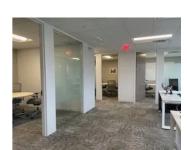

## Furnished Stamford Office Sublease

1010 Washington Boulevard, Stamford, CT, USA

Office for Sublease 5,697 sq ft from April 1, 2024

A 5,697 square foot furnished space on the 8th floor of 1010 Washing Street in Stamford is available for sublease, starting April 1, 2024. The space has 4 executive workstations, 24 typical workstations, 2 conference rooms and 4 quiet rooms. Additionally, the space is allocated 17 self park cards. Furniture, computer monitors, and gym memberships can be included.