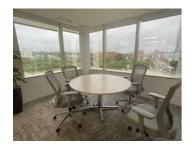

## Furnished Stamford Office Sublease

1010 Washington Boulevard, Stamford, CT, USA

Office for Sublease 5,697 sq ft from April 1, 2024

A 5,697 square foot furnished space on the 8th floor of 1010 Washing Street in Stamford is available for sublease, starting April 1, 2024. The space has 4 executive workstations, 24 typical workstations, 2 conference rooms and 4 quiet rooms. Additionally, the space is allocated 17 self park cards. Furniture, computer monitors, and gym memberships can be included.