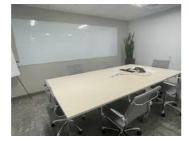

## Furnished Stamford Office Sublease

1010 Washington Boulevard, Stamford, CT, USA

Office for Sublease 5,697 sq ft from April 1, 2024

A 5,697 square foot furnished space on the 8th floor of 1010 Washing Street in Stamford is available for sublease, starting April 1, 2024. The space has 4 executive workstations, 24 typical workstations, 2 conference rooms and 4 quiet rooms. Additionally, the space is allocated 17 self park cards. Furniture, computer monitors, and gym memberships can be included.