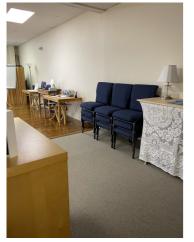

# Description

Suite 104 - Perfect for a professional office, educational setting, or fitness studio. Direct entry from the parking with two en suite bathrooms. Space currently has a waiting area, a kitchenette, office and a large conference room/studio.