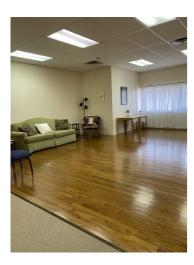

# Description

Suite 104 - Perfect for a professional office, educational setting, or fitness studio. Direct entry from the parking with two en suite bathrooms. Space currently has a waiting area, a kitchenette, office and a large conference room/studio.