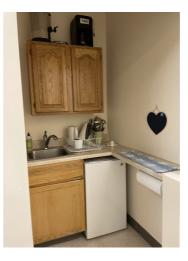

# Description

Suite 104 - Perfect for a professional office, educational setting, or fitness studio. Direct entry from the parking with two en suite bathrooms. Space currently has a waiting area, a kitchenette, office and a large conference room/studio.