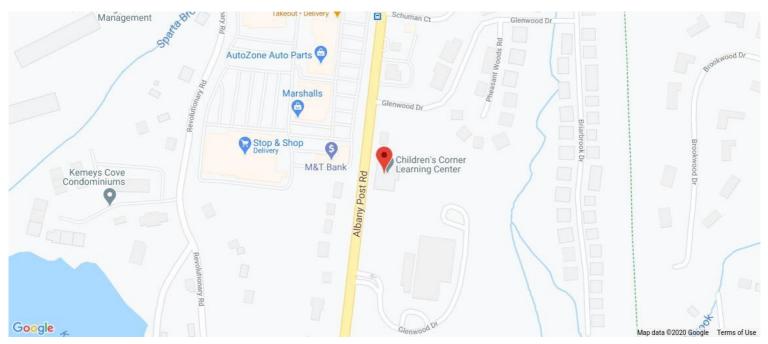

# 1340 SF Office in Briarcliff Manor NY

325 S Highland Ave, Briarcliff Manor, NY 10510, USA

## Location