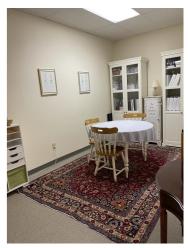

# Description

Suite 104 - Perfect for a professional office, educational setting, or fitness studio. Direct entry from the parking with two en suite bathrooms. Space currently has a waiting area, a kitchenette, office and a large conference room/studio.