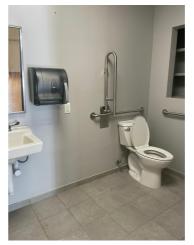

### Description

Suite 109: Currently a fitness studio with 3 separate workout areas, a waiting area, kitchenette, and en suite bathroom. Direct entry off the parking lot.

Copy and paste this link into your browser to see the video of Suite 109: https://youtu.be/7iB6O9HC5YY