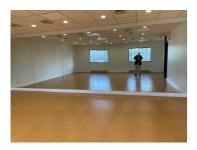

### Description

Suite 109: Currently a fitness studio with 3 separate workout areas, a waiting area, kitchenette, and en suite bathroom. Direct entry off the parking lot.

Copy and paste this link into your browser to see the video of Suite 109: https://youtu.be/7iB6O9HC5YY