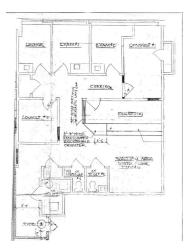

## Description

 $\rm LL2$  is 1136 SF. It is on a lower level but has windows, so does not feel like basement space.

Also available: Suite 201-202: 2845 SF. Copy and paste this link into your browser to learn more: https://quantumlisting.com/listings/2845-sf-office-for-lease-in-ardsley-ny