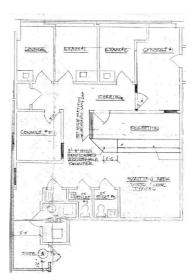

## Description

 $\rm LL2$  is 1136 SF. It is on a lower level but has windows, so does not feel like basement space.

Also available: Suite 201-202: 2845 SF. Copy and paste this link into your browser to learn more: https://quantumlisting.com/listings/2845-sf-office-for-lease-in-ardsley-ny