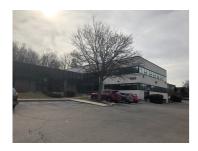

## 1136 SF Office for Lease at Ardsley Professional Center

• 1053 Saw Mill River Rd, Ardsley, NY 10502, USA

## Description

 $\rm LL2$  is 1136 SF. It is on a lower level but has windows, so does not feel like basement space.

Also available: Suite 201-202: 2845 SF. Copy and paste this link into your browser to learn more: https://quantumlisting.com/listings/2845-sf-office-for-lease-in-ardsley-ny