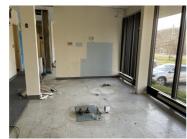

## Description

Excellent location near the Saw Mill River Parkway exit in Ardsley.

There is a direct entrance from the parking area to Suite 201/202. The space is 2845 SF and has the plumbing in place for a dental office, but is suitable for any professional use. It has windows on two sides providing lots of great natural light.