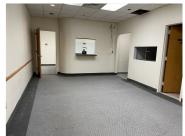

## Description

Excellent location near the Saw Mill River Parkway exit in Ardsley.

There is a direct entrance from the parking area to Suite 201/202. The space is 2845 SF and has the plumbing in place for a dental office, but is suitable for any professional use. It has windows on two sides providing lots of great natural light.

The landlord will build out the space to fit the new tenant's needs, including an ADA compliant bathroom.

Watch a video of the interior of Suite 201-202 by copying and pasting this link into your browser: https://youtu.be/vShDyEGD1zw