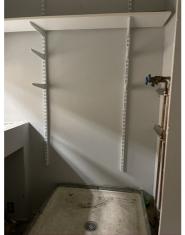

## Description

Excellent location near the Saw Mill River Parkway exit in Ardsley.

There is a direct entrance from the parking area to Suite 201/202. The space is 2845 SF and has the plumbing in place for a dental office, but is suitable for any professional use. It has windows on two sides providing lots of great natural light.