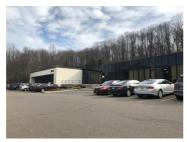

## Description

Excellent location near the Saw Mill River Parkway exit in Ardsley.

There is a direct entrance from the parking area to Suite 201/202. The space is 2845 SF and has the plumbing in place for a dental office, but is suitable for any professional use. It has windows on two sides providing lots of great natural light.