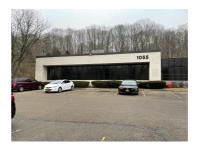

## Description

Excellent location near the Saw Mill River Parkway exit in Ardsley.

There is a direct entrance from the parking area to Suite 201/202. The space is 2845 SF and has the plumbing in place for a dental office, but is suitable for any professional use. It has windows on two sides providing lots of great natural light.