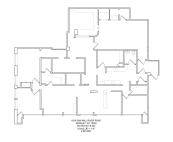

## Description

Excellent location near the Saw Mill River Parkway exit in Ardsley.

There is a direct entrance from the parking area to Suite 201/202. The space is 2845 SF and has the plumbing in place for a dental office, but is suitable for any professional use. It has windows on two sides providing lots of great natural light.

The landlord will build out the space to fit the new tenant's needs, including an ADA compliant bathroom.

Watch a video of the interior of Suite 201-202 by copying and pasting this link into your browser: https://youtu.be/vShDyEGD1zw