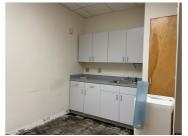

## Description

Excellent location near the Saw Mill River Parkway exit in Ardsley.

There is a direct entrance from the parking area to Suite 201/202. The space is 2845 SF and has the plumbing in place for a dental office, but is suitable for any professional use. It has windows on two sides providing lots of great natural light.