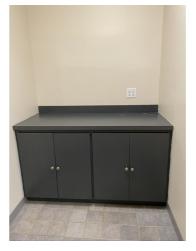

## Description

Excellent location near the Saw Mill River Parkway exit in Ardsley.

There is a direct entrance from the parking area to Suite 201/202. The space is 2845 SF and has the plumbing in place for a dental office, but is suitable for any professional use. It has windows on two sides providing lots of great natural light.