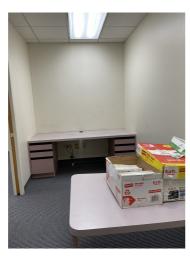

## Description

Excellent location near the Saw Mill River Parkway exit in Ardsley.

There is a direct entrance from the parking area to Suite 201/202. The space is 2845 SF and has the plumbing in place for a dental office, but is suitable for any professional use. It has windows on two sides providing lots of great natural light.

The landlord will build out the space to fit the new tenant's needs, including an ADA compliant bathroom.

Watch a video of the interior of Suite 201-202 by copying and pasting this link into your browser: https://youtu.be/vShDyEGD1zw