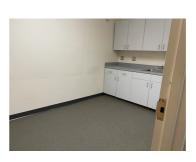

## Description

Excellent location near the Saw Mill River Parkway exit in Ardsley.

There is a direct entrance from the parking area to Suite 201/202. The space is 2845 SF and has the plumbing in place for a dental office, but is suitable for any professional use. It has windows on two sides providing lots of great natural light.

The landlord will build out the space to fit the new tenant's needs, including an ADA compliant bathroom.

Watch a video of the interior of Suite 201-202 by copying and pasting this link into your browser: https://youtu.be/vShDyEGD1zw