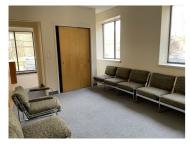

## Description

Excellent location near the Saw Mill River Parkway exit in Ardsley.

There is a direct entrance from the parking area to Suite 201/202. The space is 2845 SF and has the plumbing in place for a dental office, but is suitable for any professional use. It has windows on two sides providing lots of great natural light.

The landlord will build out the space to fit the new tenant's needs, including an ADA compliant bathroom.

Watch a video of the interior of Suite 201-202 by copying and pasting this link into your browser: https://youtu.be/vShDyEGD1zw