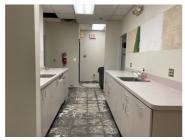

## Description

Excellent location near the Saw Mill River Parkway exit in Ardsley.

There is a direct entrance from the parking area to Suite 201/202. The space is 2845 SF and has the plumbing in place for a dental office, but is suitable for any professional use. It has windows on two sides providing lots of great natural light.