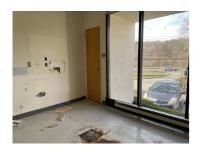

## Description

Excellent location near the Saw Mill River Parkway exit in Ardsley.

There is a direct entrance from the parking area to Suite 201/202. The space is 2845 SF and has the plumbing in place for a dental office, but is suitable for any professional use. It has windows on two sides providing lots of great natural light.