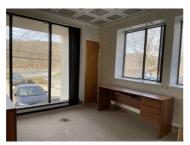

## Description

Excellent location near the Saw Mill River Parkway exit in Ardsley.

There is a direct entrance from the parking area to Suite 201/202. The space is 2845 SF and has the plumbing in place for a dental office, but is suitable for any professional use. It has windows on two sides providing lots of great natural light.

The landlord will build out the space to fit the new tenant's needs, including an ADA compliant bathroom.

Watch a video of the interior of Suite 201-202 by copying and pasting this link into your browser: https://youtu.be/vShDyEGD1zw