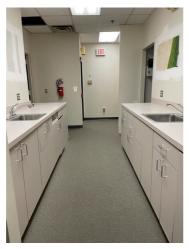

## Description

Excellent location near the Saw Mill River Parkway exit in Ardsley.

There is a direct entrance from the parking area to Suite 201/202. The space is 2845 SF and has the plumbing in place for a dental office, but is suitable for any professional use. It has windows on two sides providing lots of great natural light.

The landlord will build out the space to fit the new tenant's needs, including an ADA compliant bathroom.

Watch a video of the interior of Suite 201-202 by copying and pasting this link into your browser: https://youtu.be/vShDyEGD1zw