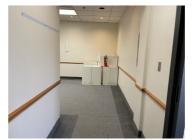

## Description

Excellent location near the Saw Mill River Parkway exit in Ardsley.

There is a direct entrance from the parking area to Suite 201/202. The space is 2845 SF and has the plumbing in place for a dental office, but is suitable for any professional use. It has windows on two sides providing lots of great natural light.

The landlord will build out the space to fit the new tenant's needs, including an ADA compliant bathroom.

Watch a video of the interior of Suite 201-202 by copying and pasting this link into your browser: https://youtu.be/vShDyEGD1zw