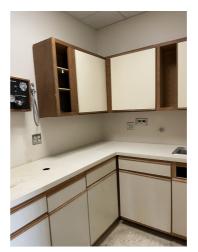

## Description

Excellent location near the Saw Mill River Parkway exit in Ardsley.

There is a direct entrance from the parking area to Suite 201/202. The space is 2845 SF and has the plumbing in place for a dental office, but is suitable for any professional use. It has windows on two sides providing lots of great natural light.