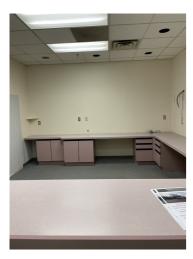

## Description

Excellent location near the Saw Mill River Parkway exit in Ardsley.

There is a direct entrance from the parking area to Suite 201/202. The space is 2845 SF and has the plumbing in place for a dental office, but is suitable for any professional use. It has windows on two sides providing lots of great natural light.