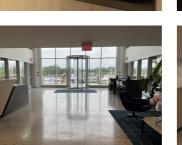

# Description

A 2816 square foot space is available for sublease at 208 Harbor Drive in the Shippan Landing office park.

The space consists of visitor seating near the entryway, a large open bullpen area, 2 conference rooms, a kitchenette, and 2 private phone rooms.

Shippan Landing amenities include cafeterias, outdoor recreational facilities, a walking path, beer garden, yoga room and spectacular views of the Long Island Sound and Stamford Harbor.

The space will be available in the late fourth quarter of 2021 or early 1st quarter of 2022. The sublease runs through April 30th, 2023.