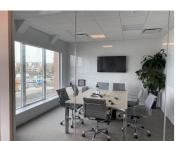

# Description

A 2816 square foot space is available for sublease at 208 Harbor Drive in the Shippan Landing office park.

The space consists of visitor seating near the entryway, a large open bullpen area, 2 conference rooms, a kitchenette, and 2 private phone rooms.