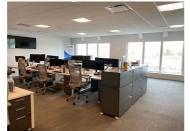

# Description

A 2816 square foot space is available for sublease at 208 Harbor Drive in the Shippan Landing office park.

The space consists of visitor seating near the entryway, a large open bullpen area, 2 conference rooms, a kitchenette, and 2 private phone rooms.