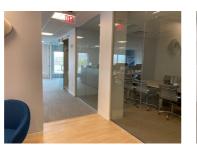

# Description

A 2816 square foot space is available for sublease at 208 Harbor Drive in the Shippan Landing office park.

The space consists of visitor seating near the entryway, a large open bullpen area, 2 conference rooms, a kitchenette, and 2 private phone rooms.