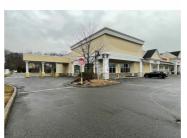

## Description

Join Walgreens in an end cap unit at 84 North Plank Road (AKA Route 32) in Newburgh NY.  $\,$ 

Other area retailers include Market 32, Advance Auto Parts, Big Lots, Dollar Tree, KFC and Planet Fitness. Traffic counts average 13,500 vehicles per day. The former bank building has 3 drive-thru lanes, which would be perfect for a variety of uses.