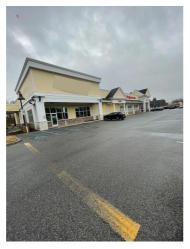

# 84 N. Plank Road, Newburgh NY Retail

82 NY-32, Newburgh, NY 12550, USA

## Description

Join Walgreens in an end cap unit at 84 North Plank Road (AKA Route 32) in Newburgh NY.  $\,$ 

Other area retailers include Market 32, Advance Auto Parts, Big Lots, Dollar Tree, KFC and Planet Fitness. Traffic counts average 13,500 vehicles per day. The former bank building has 3 drive-thru lanes, which would be perfect for a variety of uses.