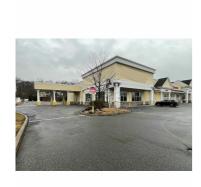

# 84 N. Plank Road, Newburgh NY Retail

82 NY-32, Newburgh, NY 12550, USA

## Description

Join Walgreens in an end cap unit at 84 North Plank Road (AKA Route 32) in Newburgh NY.  $\,$ 

Other area retailers include Market 32, Advance Auto Parts, Big Lots, Dollar Tree, KFC and Planet Fitness. Traffic counts average 13,500 vehicles per day. The former bank building has 3 drive-thru lanes, which would be perfect for a variety of uses.