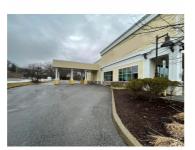

## Description

Join Walgreens in an end cap unit at 84 North Plank Road (AKA Route 32) in Newburgh NY.  $\,$ 

Other area retailers include Market 32, Advance Auto Parts, Big Lots, Dollar Tree, KFC and Planet Fitness. Traffic counts average 13,500 vehicles per day. The former bank building has 3 drive-thru lanes, which would be perfect for a variety of uses.