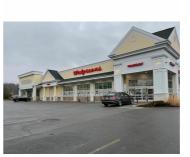

# 84 N. Plank Road, Newburgh NY Retail

82 NY-32, Newburgh, NY 12550, USA

## Description

Join Walgreens in an end cap unit at 84 North Plank Road (AKA Route 32) in Newburgh NY.  $\,$ 

Other area retailers include Market 32, Advance Auto Parts, Big Lots, Dollar Tree, KFC and Planet Fitness. Traffic counts average 13,500 vehicles per day. The former bank building has 3 drive-thru lanes, which would be perfect for a variety of uses.