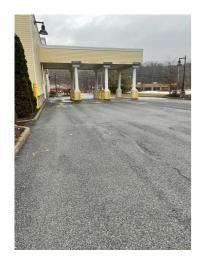

## Description

Join Walgreens in an end cap unit at 84 North Plank Road (AKA Route 32) in Newburgh NY.  $\,$ 

Other area retailers include Market 32, Advance Auto Parts, Big Lots, Dollar Tree, KFC and Planet Fitness. Traffic counts average 13,500 vehicles per day. The former bank building has 3 drive-thru lanes, which would be perfect for a variety of uses.