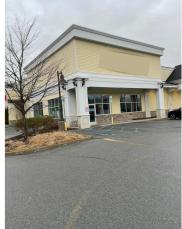

# 84 N. Plank Road, Newburgh NY Retail

82 NY-32, Newburgh, NY 12550, USA

## Description

Join Walgreens in an end cap unit at 84 North Plank Road (AKA Route 32) in Newburgh NY.  $\,$ 

Other area retailers include Market 32, Advance Auto Parts, Big Lots, Dollar Tree, KFC and Planet Fitness. Traffic counts average 13,500 vehicles per day. The former bank building has 3 drive-thru lanes, which would be perfect for a variety of uses.